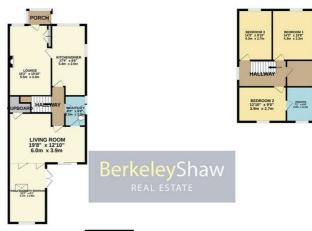

Porch

GROUND FLO

1ST ELOOP

Lounge

Kitchen Diner

Living Room

Utility

**Family Room** 

Hall

Bedroom 1

Bedroom 1

Bedroom 2

Bedroom 3

**Family Bathroom** 

**Ensuite** 

## Garage

OVER 1600 S.Q.F

Whilst every attempt has been made to ensure the accuracy of the floorplan contained here, measurement of doors, windows, norms and any other items are apprecimate and no reproncibility to take for any errors emission or mis-statement. This plan is for illustrative purposes only and should be used as such by any prospective purchaser. The spins is defined the purposes only and should be used as such by any prospective purchaser. The service is pattern and applicances shown have to been tested and no guarante as to their operability or efficiency can be given.