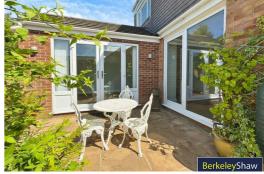

To the front, the property welcomes you with ample driveway parking for multiple vehicles and an extended garage, offering excellent potential as a home office, workshop, or hobby space.

Step inside and you'll find a traditional front living room, perfect for cosy evenings, while to the rear, the home opens up into a generous, modern layout. The spacious open-plan kitchen and dining area flows beautifully into an expansive family room and secondary living space, ideal for entertaining or relaxing, with optional folding oak doors allowing you to adapt the layout to suit your needs. There is a handy downstairs WC and utility space for guests and children.